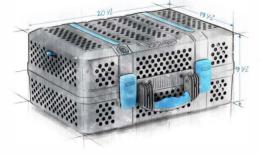

20 1/2

Ō

1

GrateGrip™ High-temp SmCo magnets lock grates firmly in place for rattle-free roaming.

**Grill Mode** 

31 pounds (with second grate)

30 burger patties

425+ square inches of cooking space

as pounds (with single-grate)

212+ square inches of cooking space

2 racks of ribs